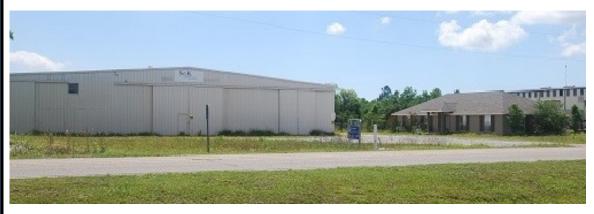

Adam J. Metcalfe, SIOR

Post Office Box 2903, Mobile, AL 36652

(P) 251-432-2600 (C) 251-610-0069

adam@metcalfeco.com www.metcalfeco.com

Location: 8517 Bellingrath Road

Theodore, AL

Buildings:

Main Fabrication-

Area: 17,460± square feet
Type: Pre-engineered steel

Eave Height: 17 1/2'

Doors: Sliding, front and rear Power: 600 amp, Three Phase

Cranes: 3 crane ways

(2)- 5 ton (1)- 3 ton (2)- 2 ton

Office: 2,024± square feet

(2) Quonset Huts: 2,600± square feet each

Total Building Area: 24,600± square feet

Land: 6.16± acres

All improved

Fenced

Price: \$700,000